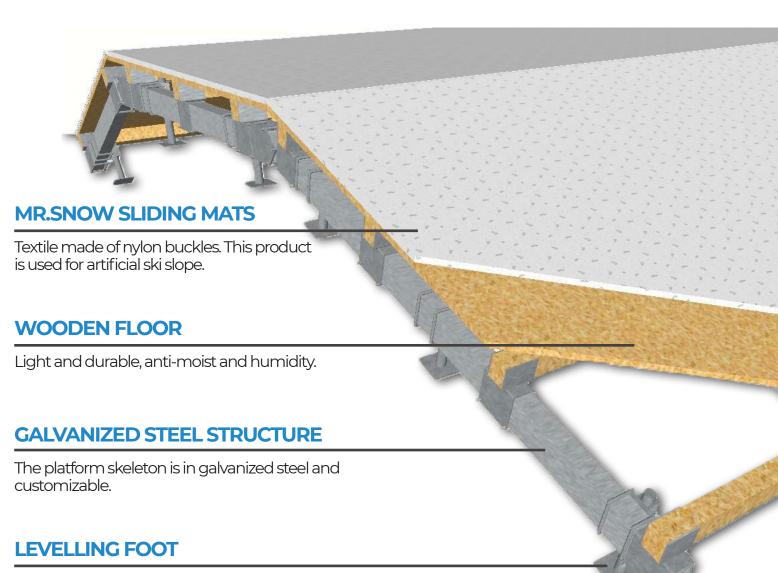

#### **4 - CARACTERISTICS**

In the interest to secure the unloading zone and optimizing its use, we have created and developed an all season and custom-made unloading area strucutre, for all kinds of chairlifts models.

Levelling foot allow height adjustements and platform configuration changes (winter or summer use).

For an optimal layout, the minimum distance between the snow height and the field is 50 centimeters (19,69 inches).