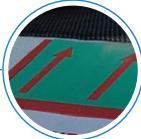

#### **SIGNS PLATE**

**ZEBRA** 

Steel plate allowing a clear signalisation concerning the railing lifting. The central text is customizable according to your needs.