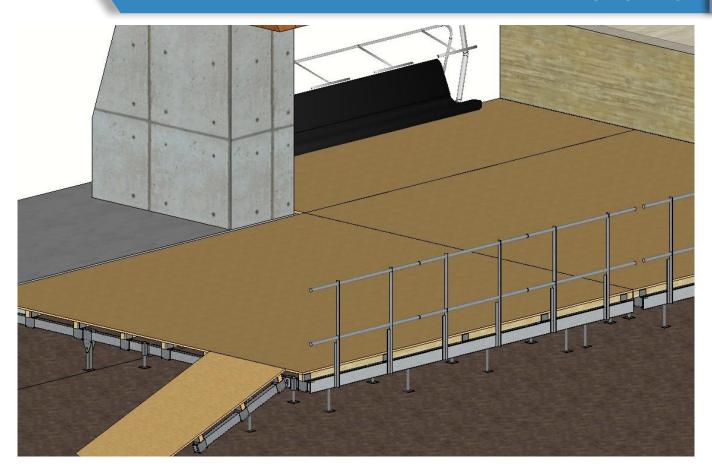

#### **4 - CARACTERISTICS**

In the interest to secure the unloading zone and optimizing its use, we have created and developed an all season and custom-made unloading area strucutre, for all kinds of chairlifts models.

Levelling foot allow height adjustements and platform configuration changes (winter or summer use).

For an optimal layout, the minimum distance between the snow height and the field is 50 centimeters (19,69 inches).