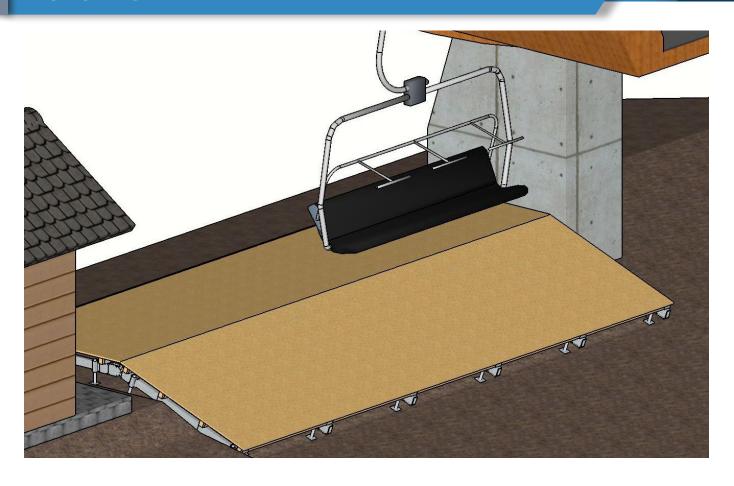

#### **4 - CARACTERISTICS**

In the interest to secure the unloading zone and optimizing its use, we have created and developed an all season and custom-made unloading area strucutre, for all kinds of chairlifts models.

Levelling foot allow height adjustements and platform configuration changes (winter or summer use).

For an optimal layout, the minimum distance between the snow height and the field is 50 centimeters (19,69 inches).