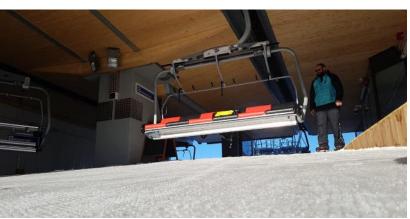

#### **4 - CARACTERISTICS**

In the interest to secure the unloading zone and optimizing its use, we have created and developed an all season and custom-made unloading area strucutre, for all kinds of chairlifts models.

Levelling foot allow height adjustements and platform configuration changes (winter or summer use).

For an optimal layout, the minimum distance between the snow height and the field is 50 centimeters (19,69 inches).

## Winter configuration

The custom made structure works effectively on any type of chairlifts and fully respect the regulation in force The lack of snow ensure a regulatory and constant seat height.

Scan the QR Code to watch the video