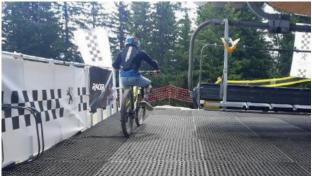

## **Summer configuration**

Ski owners are able to configure the structure for summer period thanks to the mobile slope.

It will be able to receive pedestrians and mountain bikers in a wide and safe zone, reassuring the unloading.

### **FOR USERS**

- Reassuring solution, Mr.Snow mats guarantee a constant slide regardless the weather conditions or the quality of the snow.
- Our unloading platform ensure a sliding surface for skiers but also an antislip mats for mountain bikers and hikers during summer activities.