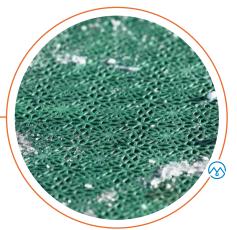

#### **Astroski**

In roll form, this durable product retains snow and allows skiers to ski on edges. Non slip surface for pedestrians.

Colors: green and white

#### Astroski

In roll form, this durable product retains snow and allows skiers to ski on edges. Non slip surface for pedestrians. Colors: green and white

For optimal durability, the sliding mat must be installed on a wooden floor or a concrete slab.