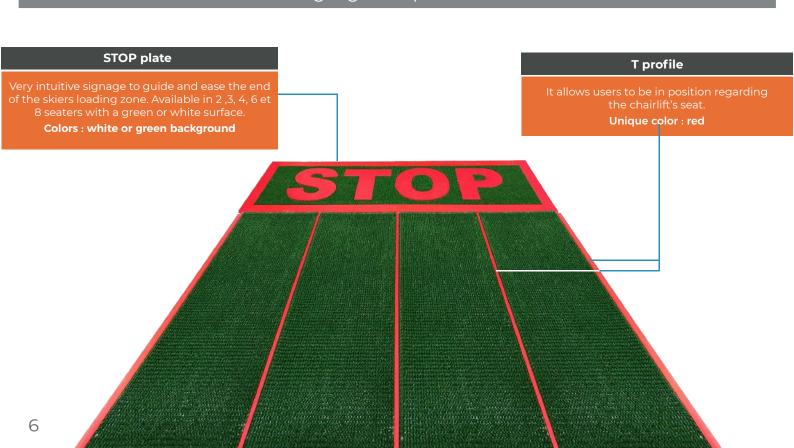

#### **3 - LOADING ZONE**

The loading area, located after the entrance gates, is the last step before skiers loading. This zone must be safe, intuitive and visible for users.

### Signage complements