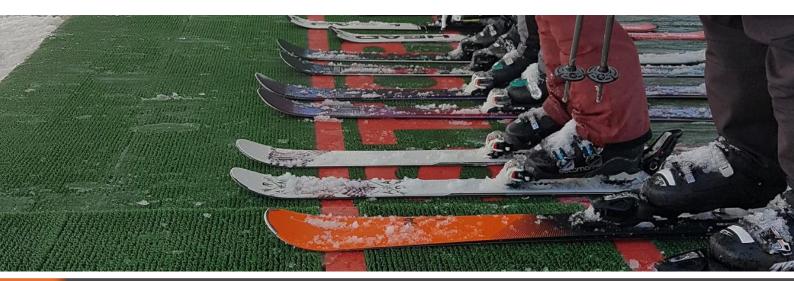

#### **Astroski**

In roll form, this durable product retains snow and allows skiers to ski on edges. Non slip surface for pedestrians.

Colors: green and white

#### Dalle Bergo

Clip-on tiles, adapted for average and high debit. It allows a strong intuitiveness thanks to several colors.

Colors; blue, green, red, grey, black and white

#### **Skigliss**

In roll form, Skigliss is the most economical product for chairlifts unloading areas with low skiers debit.

Unique color : white

For optimal durability, the sliding mat must be installed on a wooden floor or a concrete slab.