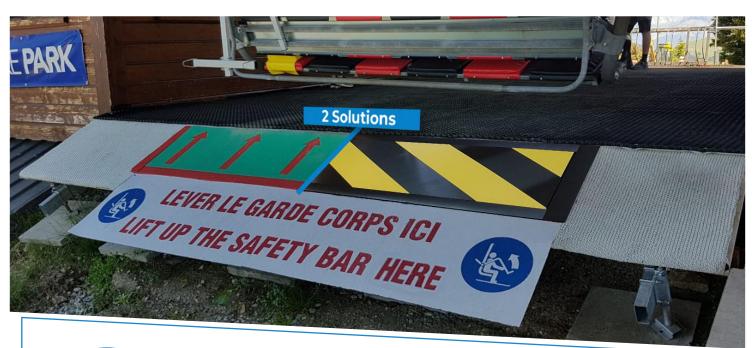

#### **ARROW PLATE**

In High Density Polyethylene (HDPE). It allows to indicate the unloading zone for users and to anticipate their positioning.

ou

In High Density Polyethylene (HDPE). Thanks to its bright colors, the plate delineate and signal the unloading zone.