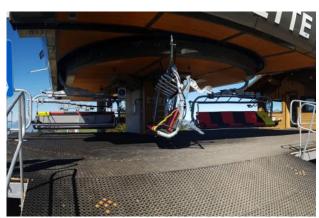

### 7 - SIMULATION

## **Summer configuration**

Ski owners are able to configure the structure for summer period thanks to the mobile slope.

It will be able to receive pedestrians and mountain bikers in a wide and safe zone, reassuring the unloading.