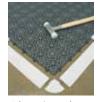

## Accessories

- Edge strip  $-300 \times 55$  mm, for a smart and safe finish.
- Corner strip 55 x 55 mm.
- Expansion strips should be installed every 8th tile when the length or width of the surface exceeds 4.8 m.
- Expansion Cross-piece 75 x 75 mm, to be used as two lines of the above Expansion strips intersect with each other.
- Disassembly-tool for easy disassembly and rearrangement.

### MADE IN SWEDEN

Edge strips and Corner strip

The Expansion strips

Easy to cut

Disassembly-tool