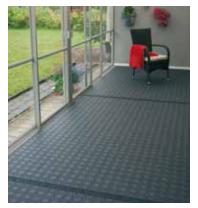

# Usage areas

Bergo Flooring has developed a wide range of flooring products for different environments. BERGO ROYAL is specially developed for usage areas such as: Balconies and patios, garages, storage rooms, basements, bathrooms, saunas, pool areas, showers and laundry rooms and other residential applications.

### Minimal maintenance

Bergo tiles require virtually no maintenance. Normal floor care such as occasional wiping with a damp cloth, vacuuming and/or hosing is usually all that is needed. BERGO ROYAL can stay outside in both summer and winter. Your floor will be in good condition year after year.