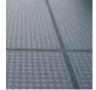

### Technical information

Material: Environmentally friendly recyclable

UV-stabilised polypropylene.

Size of tile: 302 x 302 mm. Thickness of tile: 13,2 mm.

Packaging:  $1 \text{ m}^2 / \text{package} = 7 \text{ tiles}.$ 