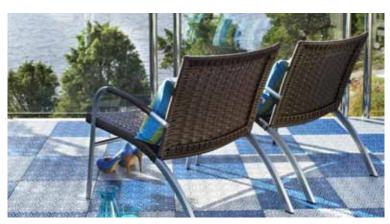

# Usage areas

Bergo Flooring has developed a wide range of flooring products for different environments. BERGO ROYAL is specially developed for usage areas such as: Balconies and patios, garages, storage rooms, basements, bathrooms, saunas, pool areas, showers and laundry rooms and other residential applications.

# Advantages

- Easy to install
- Good drainage capability
- Ventilates the floor underneath
- Can be used both indoors and out
- Movable
- Minimal maintenance
- Attractive, durable and practical!