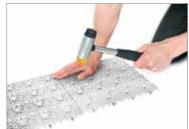

# Easy to install

Tapping a rubber mallet or similar over the protruding rings easily interlocks the tiles together. No special tools, glue or screws are required. Use a jigsaw to cut the tiles for a perfect fit.