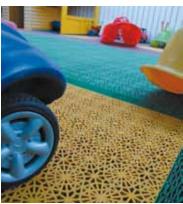

# Usage areas

Bergo Flooring has developed a wide range of flooring products for different environments. BERGO ROYAL is specially developed for usage areas such as: Balconies and patios, garages, storage rooms, basements, bathrooms, saunas, pool areas, showers and laundry rooms and other residential applications.

### Technical information

Material: Environmentally friendly recyclable

UV-stabilised polypropylene.

Size of tile: 302 x 302 mm. Thickness of tile: 13,2 mm.

Packaging:  $1 \text{ m}^2 / \text{package} = 7 \text{ tiles}.$ 