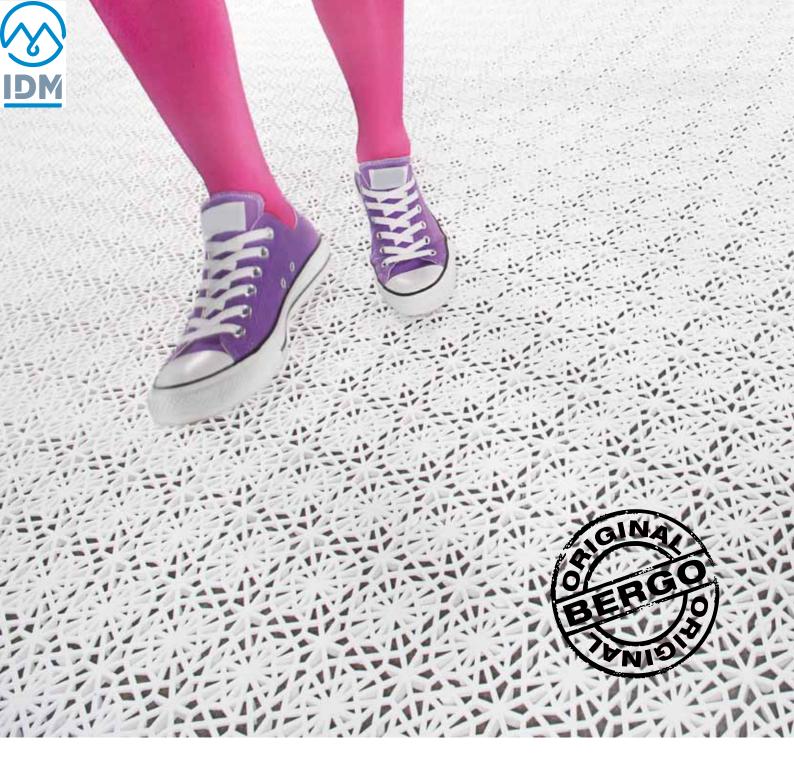

# ROYAL

SYSTEM 1

Recyclable "anywhere floor. No nails, no glue.

# Usage areas

Bergo Flooring has developed a wide range of flooring products for different environments. BERGO ROYAL is specially developed for usage areas such as: Balconies and patios, garages, storage rooms, basements, bathrooms, saunas, pool areas, showers and laundry rooms and other residential applications.

# Advantages

- Easy to install
- Good drainage capability
- Ventilates the floor underneath
- Can be used both indoors and out
- Movable
- Minimal maintenance
- Attractive, durable and practical!

# Easy to install

Tapping a rubber mallet or similar over the protruding rings easily interlocks the tiles together. No special tools, glue or screws are required. Use a jigsaw to cut the tiles for a perfect fit.