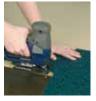

# Easy to install

Tapping a rubber mallet or similar over the protruding rings easily interlocks the tiles together. No special tools, glue or screws are required. Use a jigsaw to cut the tiles for a perfect fit.