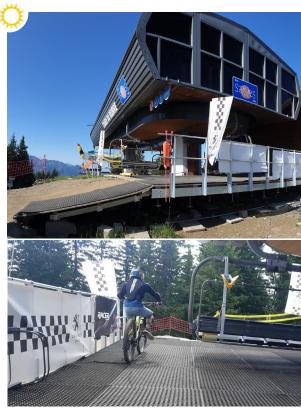

It is an adequate and effective solution to ensure a sliding secure surface for all levels skiers, and to optimize the unloading zone.

Its modularity allows the usual winter operation but also the new moutain summer use with hikers and moutainbikers.

#### **FOR USERS**

- Reassuring solution, Mr.Snow mats guarantees a constant slide regardless the weather conditions or the quality of the snow.
- Our unloading platform ensure a sliding surface for skiers but also an antilisplip mats for mountainbikers and hikers during summer activities.