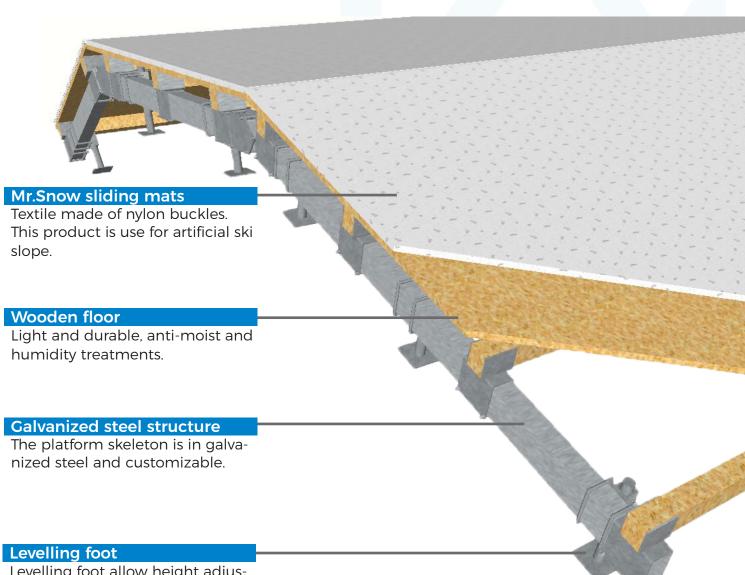

In the interest of securing the unloading zone and optimizing its use, we have developed and created an all season and custom-made unloading area strucutre, for all kinds of chairlifts models.

This device is made of galvanized steel structure. wooden floor and MR.SNOW sliding mats: slippery without quite water or snow addition.

#### 3. ASSEMBLY INSTRUCTIONS AND COMPONENTS

For an optimal layout, the minimum distance between the snow height and the field is 50 centimeters (19,69 inches).

Levelling foot allow height adjustements and platform configuration changes (winter or summer use).