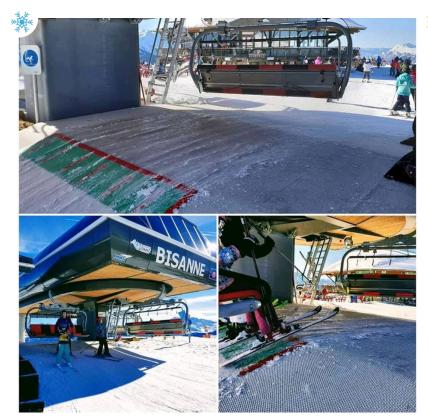

In the interest of securing the unloading zone and optimizing its use, we have developed and created an all season and custom-made unloading area strucutre, for all kinds of chairlifts models.

This device is made of galvanized steel structure. wooden floor and MR.SNOW sliding mats: slippery without quite water or snow addition.

It is an adequate and effective solution to ensure a sliding secure surface for all levels skiers, and to optimize the unloading zone.

Its modularity allows the usual winter operation but also the new moutain summer use with hikers and moutainbikers.

#### **FOR USERS**

- Reassuring solution, Mr.Snow mats guarantees a constant slide regardless the weather conditions or the quality of the snow.
- Our unloading platform ensure a sliding surface for skiers but also an antilisplip mats for mountainbikers and hikers during summer activities.