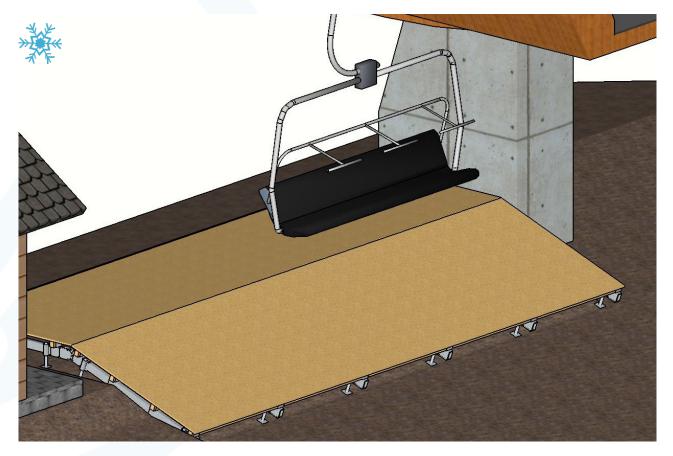

In the interest of securing the unloading zone and optimizing its use, we have developed and created an all season and custom-made unloading area strucutre, for all kinds of chairlifts models.

This device is made of galvanized steel structure. wooden floor and MR.SNOW sliding mats: slippery without quite water or snow addition.

It is an adequate and effective solution to ensure a sliding secure surface for all levels skiers, and to optimize the unloading zone.

Its modularity allows the usual winter operation but also the new moutain summer use with hikers and moutainbikers.

#### 3. ASSEMBLY INSTRUCTIONS AND COMPONENTS

For an optimal layout, the minimum distance between the snow height and the field is 50 centimeters (19,69 inches).

Levelling foot allow height adjustements and platform configuration changes (winter or summer use).