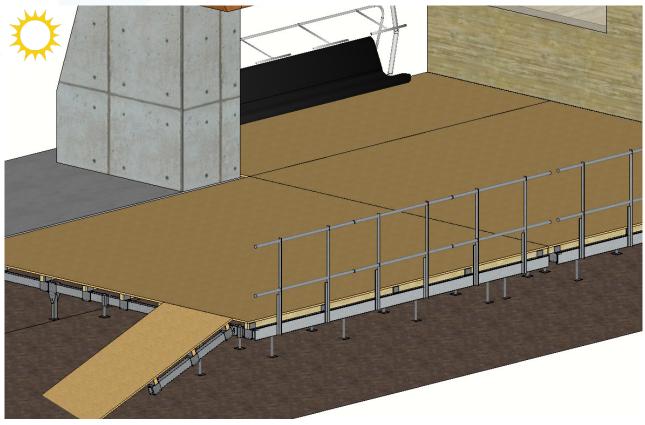

ng team.
- © Custom-made solution. Our structure is compatible with all models of fixed-grip and detachable chairlifts and hybrid lifts.
- Our modular slope solution enlarge the platform use to the summer season.

#### **FOR USERS**

- Reassuring solution, Mr.Snow mats guarantees a constant slide regardless the weather conditions or the quality of the snow.
- Our unloading platform ensure a sliding surface for skiers but also an antilisplip mats for mountainbikers and hikers during summer activities.



#### 3. ASSEMBLY INSTRUCTIONS AND COMPONENTS



For an optimal layout, the minimum distance between the snow height and the field is 50 centimeters (19,69 inches).



Levelling foot allow height adjustements and platform configuration changes (winter or summer use).



## 4. LAYOUT PLAN







## 5. SIMULATION





Scannez le QR code pour voir la vidéo ou cliquez sur l'écran du smartphone





### IDM FRANCE

Alpespace Francin 46 voie de St Exupéry - 73800 Porte de Savoie www.idm-france.com