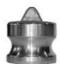

#### Plug coupler type DC

Diameter:

1" 1/2" I"1/2 3/4" 2" 5/8"

Materials: Aluminum, Stainless steel