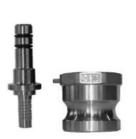

#### Adapter type A

Diameter:

I" 1/2"
I"½ 3/4"
2" 5/8"

Materials: Aluminum, Stainless steel