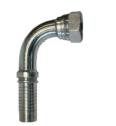

minum, Stainless steel













Diameter:

 I"
 1/2"

 I"½
 3/4"

 2"
 5/8"

Materials: Aluminum, Stainless steel



Reduced tail adapter

Diameter : Adapter :  $I'''/_2$ 

Tail: 1/2"

Materials: Stainless steel



Adapter type MRI0 + joints

Diameter: ½"

Materials: Stainless steel



Adapter cap type DP

Diameter:

 I"
 1/2"

 I"½
 3/4"

 2"
 5/8"

Materials: Aluminum, Stainless steel







#### Coupler type B

Diameter:

I" 1/2" I"½ 3/4" 2" 5/8"

Materials: Aluminum, Stainless steel



#### Coupler type C

Diameter :  $I'''_{2}$ 

l"

2" reduced tail I"1/2

Materials : Aluminum, Stainless steel







Diameter:

۱" 1/2" I"1/2 3/4" 2" 5/8"

Materials: Aluminum, Stainless steel



#### Plug coupler type DC

Diameter:

1" 1/2" I"1/2 3/4" 2" 5/8"

Materials: Aluminum, Stainless steel



# Steel tips

Female elbow 90° / 45°

Diameter:

۱" 1/2" I"½ 3/4" 2" 5/8"



#### Male / female tips

Diameter:

1/2" I"½ 3/4" 2" 5/8"





## Hoods

IDM offers tailor-made hoods (size, shape, ...) according to your needs (on demand)

# Valve body



- Valve body repair (all manufacturers)
- Retrofit





# **Transport sledges**



Developed in close collaboration with the operators of ski areas, sledges meet all needs and facilitate the transport of material and goods within the ski area



- Sledges for scooters and snow groomers
- Tipping sledges
- Fire equipment sledges
- Waste container sledges