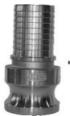

#### Coupler type B

Diameter:

I" 1/2" I"½ 3/4" 2" 5/8"

Materials: Aluminum, Stainless steel