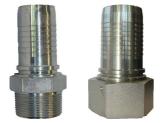

#### Coupler type B

Diameter:

I" 1/2" I"½ 3/4" 2" 5/8"

Materials: Aluminum, Stainless steel

#### Coupler type C

Diameter :  $I'''_{2}$ 

l"

2" reduced tail I"1/2

Materials : Aluminum, Stainless steel

Diameter:

۱" 1/2" I"1/2 3/4" 2" 5/8"

Materials: Aluminum, Stainless steel

#### Plug coupler type DC

Diameter:

1" 1/2" I"1/2 3/4" 2" 5/8"

Materials: Aluminum, Stainless steel