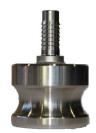

## **Adapters**

#### Adapter type E

Diameter:

 I"
 1/2"

 I"½
 3/4"

 2"
 5/8"

Materials: Aluminum, Stainless steel

Diameter:

 I"
 1/2"

 I"½
 3/4"

 2"
 5/8"

Materials: Aluminum, Stainless steel

Reduced tail adapter

Diameter : Adapter :  $I'''/_2$ 

Tail: 1/2"

Materials: Stainless steel

Adapter type MRI0 + joints