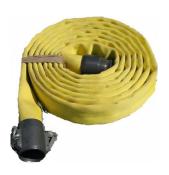

# Tube/hoses semi-rigid air and water

Semi-rigid hose

Composition: synthetic elastomer resistant to abrasion. Outside layer

resistant to UV and ozone. Temperature: -40 / +100 Max. Pressure: 100, 20 bars Bending radius: 500 mm

Diameter:

- 1" - 1/2" - 1"½ - 3/4" - 2" - 5/8"

Length: any length on request

Repair service of damaged hoses by leak detection and pressure resistance tests