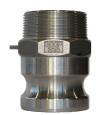

## **Adapters**

#### Adapter type A

Diameter:

I" 1/2"
I"½ 3/4"
2" 5/8"

Materials: Aluminum, Stainless steel