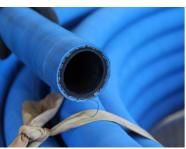

# Tube/hoses semi-rigid air and water

Semi-rigid hose

Composition: synthetic elastomer resistant to abrasion. Outside layer

resistant to UV and ozone. Temperature: -40 / +100 Max. Pressure: 100, 20 bars Bending radius: 500 mm

Diameter:

- 1" - 1/2" - 1"½ - 3/4" - 2" - 5/8"

Length: any length on request

Repair service of damaged hoses by leak detection and pressure resistance tests