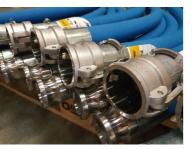

## **Adapters**

#### Adapter type A

Diameter:

I" 1/2"
I"½ 3/4"
2" 5/8"

Materials: Aluminum, Stainless steel

#### Coupler type B

Diameter:

I" 1/2" I"½ 3/4" 2" 5/8"

Materials: Aluminum, Stainless steel