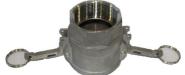

#### Coupler type C

Diameter :  $I'''_{2}$ 

l"

2" reduced tail I"1/2

Materials : Aluminum, Stainless steel

Diameter:

۱" 1/2" I"1/2 3/4" 2" 5/8"

Materials: Aluminum, Stainless steel