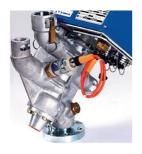

eter: ½"

Materials: Stainless steel



Adapter cap type DP

Diameter:

 I"
 1/2"

 I"½
 3/4"

 2"
 5/8"

Materials: Aluminum, Stainless steel







#### Coupler type B

Diameter:

I" 1/2" I"½ 3/4" 2" 5/8"

Materials: Aluminum, Stainless steel



#### Coupler type C

Diameter :  $I'''_{2}$ 

l"

2" reduced tail I"1/2

Materials : Aluminum, Stainless steel







Diameter:

۱" 1/2" I"1/2 3/4" 2" 5/8"

Materials: Aluminum, Stainless steel



#### Plug coupler type DC

Diameter:

1" 1/2" I"1/2 3/4" 2" 5/8"

Materials: Aluminum, Stainless steel



# Steel tips

Female elbow 90° / 45°

Diameter:

۱" 1/2" I"½ 3/4" 2" 5/8"



#### Male / female tips

Diameter:

1/2" I"½ 3/4" 2" 5/8"





## Hoods

IDM offers tailor-made hoods (size, shape, ...) according to your needs (on demand)

# Valve body



- Valve body repair (all manufacturers)
- Retrofit





# **Transport sledges**



Developed in close collaboration with the operators of ski areas, sledges meet all needs and facilitate the transport of material and goods within the ski area



- Sledges for scooters and snow groomers
- Tipping sledges
- Fire equipment sledges
- Waste container sledges