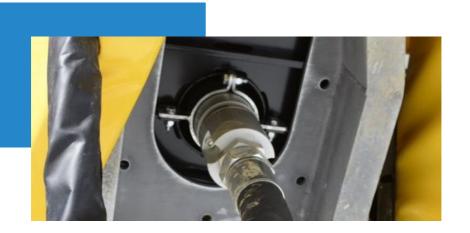

# Tube/hoses semi-rigid air and water

Semi-rigid hose

Composition: synthetic elastomer resistant to abrasion. Outside layer

resistant to UV and ozone. Temperature: -40 / +100 Max. Pressure: 100, 20 bars Bending radius: 500 mm

Diameter:

- 1" - 1/2" - 1"½ - 3/4" - 2" - 5/8"

Length: any length on request

Repair service of damaged hoses by leak detection and pressure resistance tests