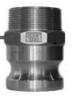

#### Adapter type E

Diameter:

 I"
 1/2"

 I"½
 3/4"

 2"
 5/8"

Materials: Aluminum, Stainless steel

Diameter:

 I"
 1/2"