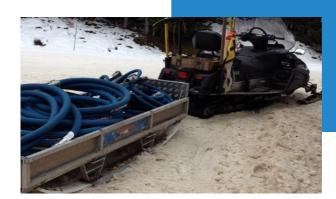

# **Transport sledges**

Developed in close collaboration with the operators of ski areas, sledges meet all needs and facilitate the transport of material and goods within the ski area

- Sledges for scooters and snow groomers
- Tipping sledges
- Fire equipment sledges
- Waste container sledges