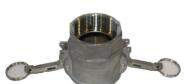

#### Plug coupler type DC

Diameter:

1" 1/2" I"1/2 3/4" 2" 5/8"

Materials: Aluminum, Stainless steel