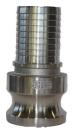

## **Adapters**

#### Adapter type A

Diameter:

I" 1/2"
I"½ 3/4"
2" 5/8"

Materials: Aluminum, Stainless steel