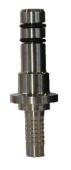

## **Adapters**

# Steel tips

Female elbow 90° / 45°

Diameter:

۱" 1/2" I"½ 3/4" 2" 5/8"

#### Male / female tips

Diameter:

1/2" I"½ 3/4" 2" 5/8"