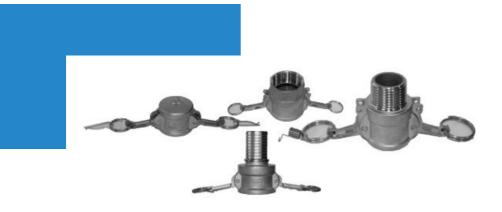

## **Adapters**

#### Adapter type A

Diameter:

I" 1/2"
I"½ 3/4"
2" 5/8"

Materials: Aluminum, Stainless steel

#### Adapter type E

Diameter:

 I"
 1/2"

 I"½
 3/4"

 2"
 5/8"

Materials: Aluminum, Stainless steel

Diameter:

 I"
 1/2"

#### Coupler type B

Diameter:

I" 1/2" I"½ 3/4" 2" 5/8"

Materials: Aluminum, Stainless steel

#### Coupler type C

Diameter :  $I'''_{2}$ 

l"

2" reduced tail I"1/2

Materials : Aluminum, Stainless steel

Diameter:

۱" 1/2" I"1/2 3/4" 2" 5/8"

Materials: Aluminum, Stainless steel

#### Plug coupler type DC

Diameter:

1" 1/2" I"1/2 3/4" 2" 5/8"

Materials: Aluminum, Stainless steel