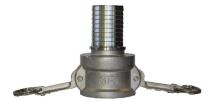

#### Coupler type B

Diameter:

I" 1/2" I"½ 3/4" 2" 5/8"

Materials: Aluminum, Stainless steel